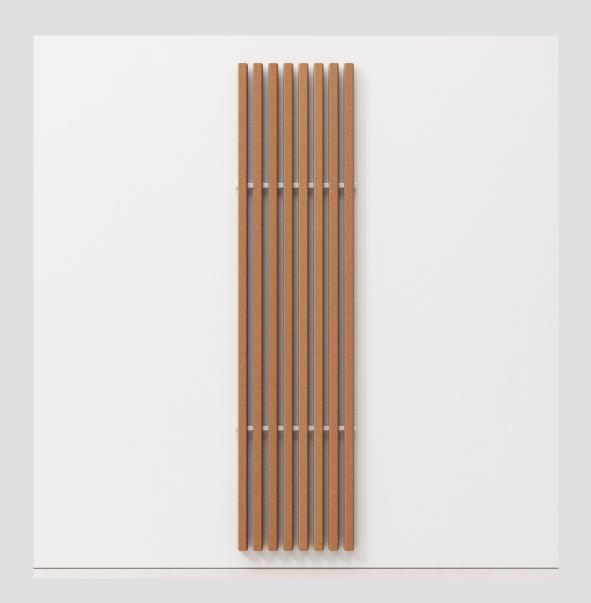

# EASYRAIL ACOUSTIC BAFFLES TAPERED

PET Felt brings new life to plastic bottles. It is a versatile, durable material with soft texture and sound-dampening properties. Pleasing to the eyes, ears and environment.

- Flexible acoustic system
- Made from recycled plastic bottles
- Suitable for both wall and ceiling
- Easily scalable and made to size
- Specially designed cutting tool available

Baffles PET Felt

EasyRail Anodized Aluminium
Size 2400 x 600 x 70 mm

## EASYRAIL ACOUSTIC BAFFLES TAPERED

This distinguished addition to our acoustic solutions range, EasyRail Acoustic Baffles Tapered combine optimal sound absorption with durability. This acoustic system features flexible installation options, ensuring stability and adaptability for both wall and ceiling applications in diverse environments.

#### PET FELT

PET Felt is a sustainable and durable material made from recycled plastic bottles. Thanks to its open-cellular structure, PET Felt demonstrates great acoustic properties. PET Felt panels are soft to touch, impact-resistant and easy to process.