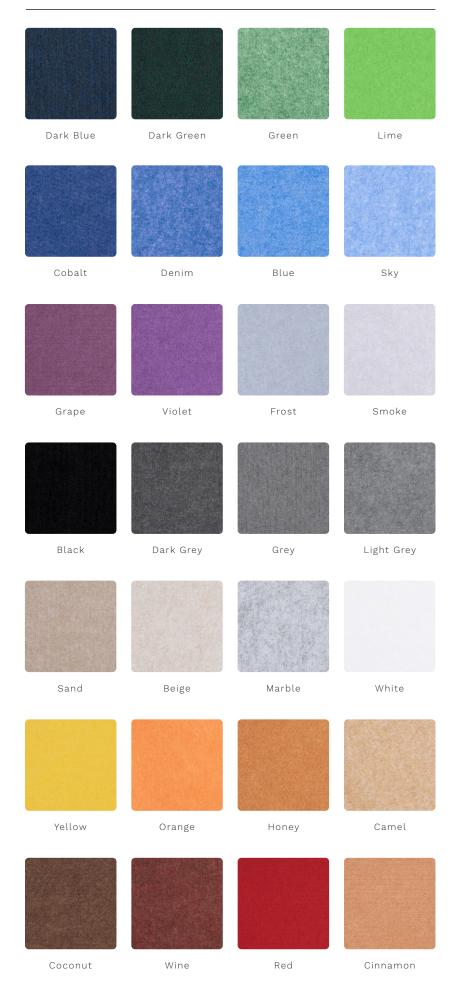

# COLOURS !

Since PET Felt is a recycled material, slight colour deviations may occur between different batches. It is recommended to order the required quantity at once to make sure the panels come from the same batch.