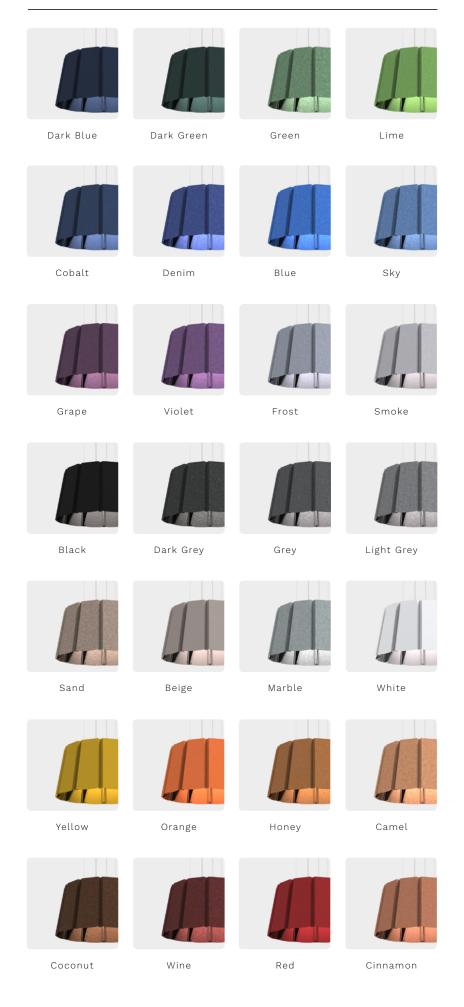

#### COLOURS ①

Slight colour deviations can occur since the PET Felt is made from recycled fibers.