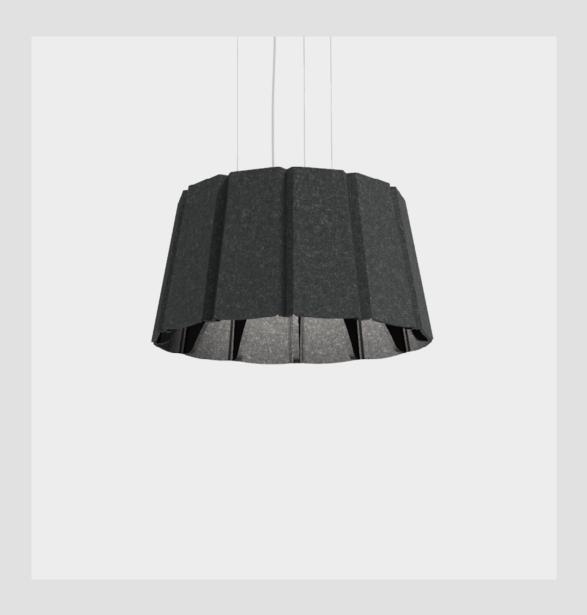

# ASTER PET FELT LAMP MEDIUM

PET Felt brings new life to plastic bottles. It is a versatile, durable material with soft texture and sound-dampening properties. Pleasing to the eyes, ears and environment.

#### ASTER PET FELT LAMP MEDIUM

Aster lamp offers a combined solution for acoustics and illumination. Its generous lampshade has a distinctive geometric pattern, puzzled from the PET Felt material. Enveloping an embedded LED module, it gently casts the light down, granting an inviting sensation of calmness combined with a sound-dampening effect.

#### PET FELT

PET Felt is a sustainable and durable material made from recycled plastic bottles. Thanks to its open-cellular structure, PET Felt demonstrates great acoustic properties. PET Felt panels are soft to touch, impact-resistant and easy to process.